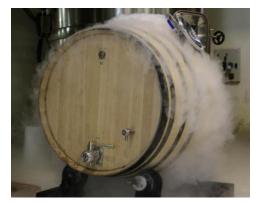

#### FERMENTATION IN TANKS AND 500 L BARRELS:

- Pre-fermentation cold maceration for 10 days
- Part of the wine making in 500 L barrels
- Malolactic fermentation in 500 L barrels

# AGEING:

225L and 500 L barrels and casks